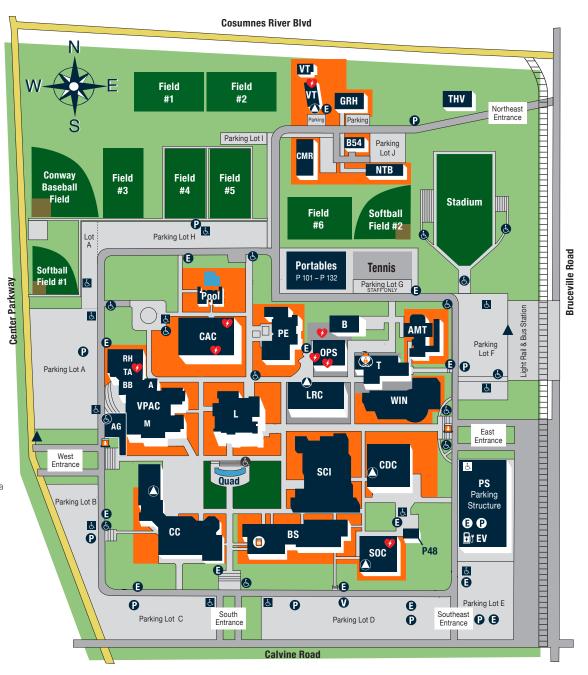

Α Art Rooms in VPAC building

#### AG Art Gallery

AMT Automotive

AMT 101 - AMT 102 R

**Boiler Room** 

B54 Building 54 Bureau of Automotive Repair-Smog Referee Station

**Black Box Theatre** RR BS **Business & Social Science** 

BS 101 - BS 164 English and Language Studies Office (BS 106), Disability Support Programs & Services Center (DSPS) (BS 104) Information Technology

CAC Community & Athletic Center CAC 100 - CAC 232 Kinesiology, Health & Athletics office

# CC College Center,

Bookstore, Cafeteria, Garden Room, Orchard Room 1st Floor-Outreach, Student Access Center, First Year Experience, Financial Aid, Counseling, Group Counseling, Computer Lab, Business Services Office, Admissions & Records 2nd Floor-Career & Transfer Center, Counseling, College Adminstration, Student Support Programs Center

CDC Child Development Center Infant / Preschool Center (CDC 126)

### CMR Custodial Maintenance & Receiving

**GRH Greenhouse** GRH 100

#### Library Building L

1st Floor-General Classrooms (L 102-110), Center for Inclusion and Belonging (L 106) Student Life and Leadership Center (L 106C), Forum (L 111), Library, Radio Lab, TV Studio. Veterans Resources (L 112) 2nd Floor-Library Resources & College Technology Office, Upward Bound (L 227), SSS-SOAR/STEM 3rd Floor-General Classrooms (L 300-313), Mi Casa

### LRC Learning Resource Center

LRC 102 - LRC 222 Accounting Lab (LRC 216), Anthropology Lab, Computer Open Lab (LRC 204), CVPA Lab (LRC 108), Integrated Learning Ctr. (Foreign Lang. / ESL), Journalism Lab, Mac Lab (LRC 109), Math Center, Reading & Writing Center, Tutoring Center (LRC 216), CASSL - Center for Staff Student Learning (LRC 121)

#### М Music Rooms in VPAC building

NTB Northeast Technical Building NTB 101 - NTB 112 Construction, Horticulture, Weatherization, Welding

- **OPS** Operations & Public Safety Health Center, Police Services, Mail Center, Printing Services, Operations, Media Services
- **Physical Education / Athletics** PE PE 101 - PE 113, Adapted P. E. (PE 105)
- PS **Parking Structure**
- RH Recital Hall in VPAC building

SCI Science SCI 101 - SCI 504 Science, Math & Engineering area office, MESA

## SOC Southeast Office Complex SOC 100 - SOC 160

Business & Computer Science office, Social & Behavioral Sciences office

Technology T 100 - T 118 т Distance Education, MakerSpace

TA Theatre Arts Rooms in VPAC building

## THV Tiny House Village

VT Veterinary Technology VT 101 - VT 102

## VPAC Visual & Performing Arts Center

Arts, Media & Entertainment office: A: Art Rooms (A 500 - A 600+) M: Music Rooms (M 200 - M 300+) TA: Theatre Rooms (TA 400+) **RH: Recital Hall** BB: Black Box Theatre

## WIN Winn Center

WIN 102 - WIN 255 Agriculture, Food & Natural Resources office, Automotive, Construction, & Design Technology office, Health & Human Services office, Office of Philanthropy, Public Information Office Architecture, Construction, Pharmacy Technology, Photography

P-48 Hawk Cares

- bisabled Parking Wheelchair Access Bus Stop Daily Parking Permit Machine Emergency Phones Visitor Parking (15-30 min zones) All-Gender Restroom AED (Automated External Defibrillator) Patrol Vehilces will have an AED onboard Drive-Up Library Return (Drop Off) Library Pick-up Locker (Business Science Bldg.)
  - Hawk Cares Pick-up Locker (Technology Bldg.)